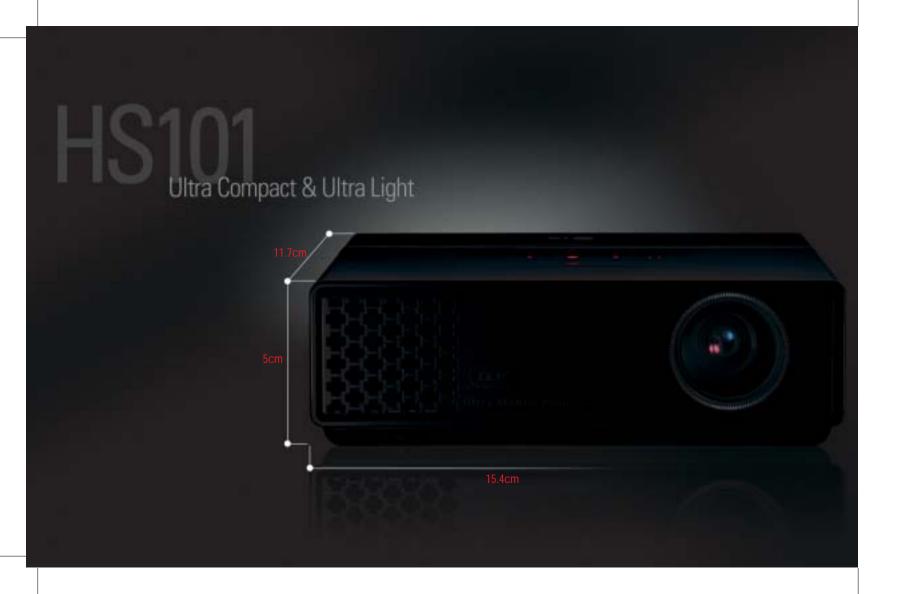

# HS101

0.55" DMD SVGA (800 X 600) RGB IN
PC SOUND IN ✓ (WITH COMPONENT) ✓ (WITH PC INPUT) √ (VERTICAL)

SPECIFICATION OF HS101