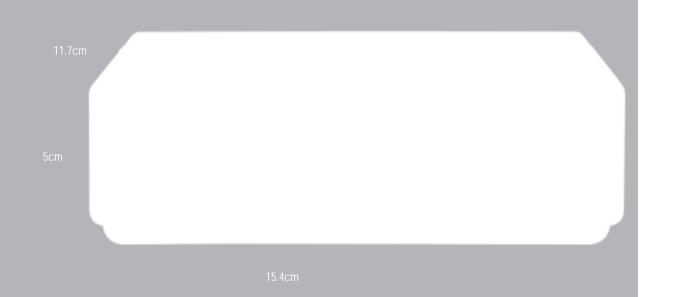

# HS101

0.55" DMD SVGA (800 X 600) RGB IN
PC SOUND IN ✓ (WITH COMPONENT) ✓ (WITH PC INPUT) √ (VERTICAL)

SPECIFICATION OF HS101