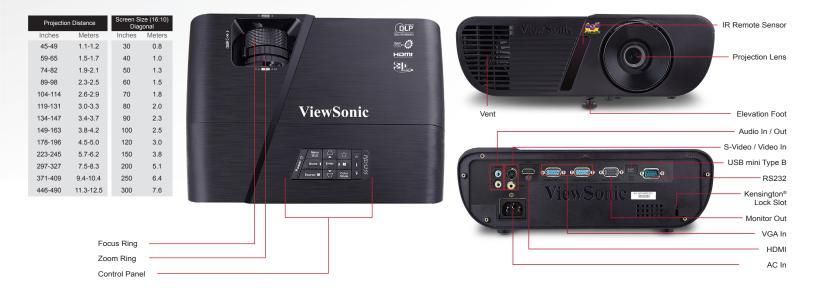

### **Specifications**

| Type Resolution 1024 x 768 (native) 1.1x manual optical zoom / manual optical focus Manual vertical digital keystone correction (± 40°) 3.0 - 300 in. / 0.76 - 7.62 m (diagonal) 3.3 - 32.8 ft. / 1.0 - 8.0 m  Throw Ratio 1.86~2.04:1 190 watt 190 watt 190 watt 1000 / 6000 / 10000 hours** (Normal / Eco-mode / DynamicEco™ Mode) Brightness 3300 lm 20,000:1 (DynamicEco™ Mode) Aspect Ratio Aspect Ratio Color Depth 30 bits, 1.07B Color (10+10+10) | 1024 x 768 (native) 1.1x manual optical zoom / manual optical focus Manual vertical digital keystone correction (± 40°) 30 – 300 in. / 0.76 – 7.62 m (diagonal)                                                                                             | AUDIO                                                                                                                                                                                                                                                                                                                                                                                                                                                                                                                                                                                                                                                                                                                                                                                                                                                                                                                                                                                                                                                                                                                                                                                                                                                                                                                                                                                                                                                                                                                                                                                                                                                                                                                                                                                                                                                                                                                                                                                                                                                                                                                         | Speaker                                                                                                                                                                                                                            | 2W (x1)                                                                                                                                                                                                |
|-----------------------------------------------------------------------------------------------------------------------------------------------------------------------------------------------------------------------------------------------------------------------------------------------------------------------------------------------------------------------------------------------------------------------------------------------------------|-------------------------------------------------------------------------------------------------------------------------------------------------------------------------------------------------------------------------------------------------------------|-------------------------------------------------------------------------------------------------------------------------------------------------------------------------------------------------------------------------------------------------------------------------------------------------------------------------------------------------------------------------------------------------------------------------------------------------------------------------------------------------------------------------------------------------------------------------------------------------------------------------------------------------------------------------------------------------------------------------------------------------------------------------------------------------------------------------------------------------------------------------------------------------------------------------------------------------------------------------------------------------------------------------------------------------------------------------------------------------------------------------------------------------------------------------------------------------------------------------------------------------------------------------------------------------------------------------------------------------------------------------------------------------------------------------------------------------------------------------------------------------------------------------------------------------------------------------------------------------------------------------------------------------------------------------------------------------------------------------------------------------------------------------------------------------------------------------------------------------------------------------------------------------------------------------------------------------------------------------------------------------------------------------------------------------------------------------------------------------------------------------------|------------------------------------------------------------------------------------------------------------------------------------------------------------------------------------------------------------------------------------|--------------------------------------------------------------------------------------------------------------------------------------------------------------------------------------------------------|
|                                                                                                                                                                                                                                                                                                                                                                                                                                                           |                                                                                                                                                                                                                                                             | NOISE LEVEL                                                                                                                                                                                                                                                                                                                                                                                                                                                                                                                                                                                                                                                                                                                                                                                                                                                                                                                                                                                                                                                                                                                                                                                                                                                                                                                                                                                                                                                                                                                                                                                                                                                                                                                                                                                                                                                                                                                                                                                                                                                                                                                   | Normal/Eco-mode                                                                                                                                                                                                                    | 32 dB / 27dB                                                                                                                                                                                           |
|                                                                                                                                                                                                                                                                                                                                                                                                                                                           |                                                                                                                                                                                                                                                             | POWER                                                                                                                                                                                                                                                                                                                                                                                                                                                                                                                                                                                                                                                                                                                                                                                                                                                                                                                                                                                                                                                                                                                                                                                                                                                                                                                                                                                                                                                                                                                                                                                                                                                                                                                                                                                                                                                                                                                                                                                                                                                                                                                         | Voltage<br>Consumption                                                                                                                                                                                                             | 100~240VAC (Auto Switching), 50-60Hz (universal) 265W (max) / <0.5W (stand-by mode)                                                                                                                    |
|                                                                                                                                                                                                                                                                                                                                                                                                                                                           | CONTROLS                                                                                                                                                                                                                                                    | Basic<br>OSD                                                                                                                                                                                                                                                                                                                                                                                                                                                                                                                                                                                                                                                                                                                                                                                                                                                                                                                                                                                                                                                                                                                                                                                                                                                                                                                                                                                                                                                                                                                                                                                                                                                                                                                                                                                                                                                                                                                                                                                                                                                                                                                  | Power, keystone/arrow keys, left/blank, menu/exit, right/panel key lock, mode/enter, auto, source Display, Picture, Source, System Setup (Basic), System Setup (Advanced), Information (See user guide for full OSD functionality) |                                                                                                                                                                                                        |
|                                                                                                                                                                                                                                                                                                                                                                                                                                                           | 4:3 (native), 16:9                                                                                                                                                                                                                                          | CONDITIONS Humidity                                                                                                                                                                                                                                                                                                                                                                                                                                                                                                                                                                                                                                                                                                                                                                                                                                                                                                                                                                                                                                                                                                                                                                                                                                                                                                                                                                                                                                                                                                                                                                                                                                                                                                                                                                                                                                                                                                                                                                                                                                                                                                           | Temperature<br>Humidity                                                                                                                                                                                                            | 32–104° F (0–40° C)<br>10–90% (non-condensing)                                                                                                                                                         |
| Computer and Video                                                                                                                                                                                                                                                                                                                                                                                                                                        | NTSC M(3.58MHz), 4.43MHz, PAL (B, D, G, H, I M, N, 60), SECAM (B. D. G. L. L1), SD 480i and 576i, ED 480p and 576p, HD 720p, 1080i, 1080p<br>Fh: 15–102KHz, Fv: 23–120Hz                                                                                    |                                                                                                                                                                                                                                                                                                                                                                                                                                                                                                                                                                                                                                                                                                                                                                                                                                                                                                                                                                                                                                                                                                                                                                                                                                                                                                                                                                                                                                                                                                                                                                                                                                                                                                                                                                                                                                                                                                                                                                                                                                                                                                                               | 0~6,000 ft (1,800m), operational up to 10,000 ft (3,048m)                                                                                                                                                                          |                                                                                                                                                                                                        |
| Frequency                                                                                                                                                                                                                                                                                                                                                                                                                                                 |                                                                                                                                                                                                                                                             | DIMENSIONS<br>(W x H x D)                                                                                                                                                                                                                                                                                                                                                                                                                                                                                                                                                                                                                                                                                                                                                                                                                                                                                                                                                                                                                                                                                                                                                                                                                                                                                                                                                                                                                                                                                                                                                                                                                                                                                                                                                                                                                                                                                                                                                                                                                                                                                                     | Physical<br>Packaging                                                                                                                                                                                                              | 12.44 x 8.98 x 4.08 in. / 316 x 228 x 103.7 mm<br>16.0 x 8.83 x 13.58 in. / 410 x 225 x 345 mm                                                                                                         |
| PC<br>Mac <sup>®</sup>                                                                                                                                                                                                                                                                                                                                                                                                                                    | Up to 1600x1200<br>Up to 1600x1200 (may require MAC adapter)                                                                                                                                                                                                | WEIGHT                                                                                                                                                                                                                                                                                                                                                                                                                                                                                                                                                                                                                                                                                                                                                                                                                                                                                                                                                                                                                                                                                                                                                                                                                                                                                                                                                                                                                                                                                                                                                                                                                                                                                                                                                                                                                                                                                                                                                                                                                                                                                                                        | Net<br>Gross                                                                                                                                                                                                                       | 4.63 lb. / 2.1 kg<br>7.5 lb. / 3.4 kg                                                                                                                                                                  |
| Digital Input RGB Input RGB Output Composite Input S-Video Audio Input Audio Output USB Control RGB (PM) RCA jack 4-pin mini-DIN 3.5mm mini jack 3.5mm mini jack Mini type B (mouse control an                                                                                                                                                                                                                                                            | 15-pin mini D-Sub (x2)<br>15-pin mini D-Sub<br>RCA jack                                                                                                                                                                                                     | REGULATIONS                                                                                                                                                                                                                                                                                                                                                                                                                                                                                                                                                                                                                                                                                                                                                                                                                                                                                                                                                                                                                                                                                                                                                                                                                                                                                                                                                                                                                                                                                                                                                                                                                                                                                                                                                                                                                                                                                                                                                                                                                                                                                                                   |                                                                                                                                                                                                                                    | CB, TUV-GS, UL/cUL, FCC (including ICES-003), CE, C-Tick, Mexico Energy, EAC, UkrSEPRO/EMC DOC, UL COC, TUV-S, PSB, KCC, KC, SASO, CCC, WEEE, RoHS, REACH, SVHC, ErP                                   |
|                                                                                                                                                                                                                                                                                                                                                                                                                                                           | 3.5mm mini jack<br>3.5mm mini jack<br>Mini type B (mouse control and maintenance)                                                                                                                                                                           | WARRANTY                                                                                                                                                                                                                                                                                                                                                                                                                                                                                                                                                                                                                                                                                                                                                                                                                                                                                                                                                                                                                                                                                                                                                                                                                                                                                                                                                                                                                                                                                                                                                                                                                                                                                                                                                                                                                                                                                                                                                                                                                                                                                                                      |                                                                                                                                                                                                                                    | 3-year limited warranty on parts and labor, 1-year limited warranty on lamp, 1st year free Express Exchange® service***                                                                                |
|                                                                                                                                                                                                                                                                                                                                                                                                                                                           | Resolution Lens Keystone Size Throw Distance Throw Ratio Lamp Light Life Brightness Contrast Ratio Aspect Ratio Color Depth  Computer and Video  Frequency PC Mac®  Digital Input RGB Input RGB Output Composite Input S-Video Audio Input Audio Output USB | Resolution Lens Keystone Size Throw Distance Throw Ratio Lamp Light Life Color Depth  Computer and Video  Marcal Vertical digital keystone correction (± 40°) 3.3 – 32.8 ft. / 1.0 – 8.0 m 1.86~2.04:1 190 watt 5000 / 6000 / 10000 hours** (Normal / Eco-mode / DynamicEco™ Mode) Brightness Contrast Ratio Aspect Ratio Color Depth  Computer and Video  NTSC M(3.58MHz), 4.43MHz, PAL (B, D, G, H, I M, N, 60), SECAM (B. D. G. L. L1), SD 480i and 576i, ED 480p and 576p, HD 720p, 1080i, 1080p Frequency  PC Mac®  Up to 1600x1200 Up to 1600x1200 Up to 1600x1200 (may require MAC adapter)  HDMI 1.4 RGB Input RGB Output Composite Input S-Video Audio Input Audio Output Audio Output Size Manual optical focus Manual optical focus Manual optical focus Manual optical good / 1.0 = 7.62 m (diagonal) 3.5 mm mini jack 3.5 mm mini jack Manual vertical digital keystone correction (± 40°) 3.5 mm mini jack Manual vertical digital keystone correction (± 40°) 3.5 mm mini jack Manual vertical digital keystone correction (± 40°) 3.3 – 8.0 m (diagonal) 3.5 m m fini jack 3.5 mm mini jack Manual vertical digital keystone correction (± 40°) 3.5 m m fini jack 4.0 – 8.0 m (diagonal) 3.5 m 4.0 – 8. | Resolution                                                                                                                                                                                                                         | Resolution Lens Keystone Size 1.1x manual optical zoom / manual optical focus Manual vertical digital keystone correction (± 40°) 30 – 300 in. / 0.76 – 7.62 m (diagonal) 3.3 – 32.8 ft. / 1.0 – 8.0 m |