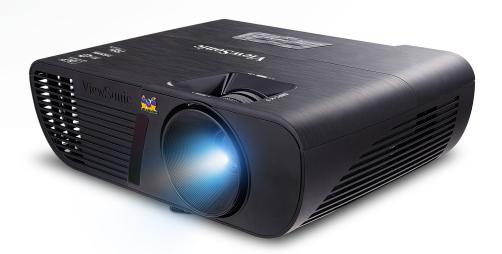

## **LightStream™ XGA 1024x768 Projector**

True-to-Life Color in Any Light\*

**PJD5255** 

The ViewSonic® LightStream™ PJD5255 value projector lets you experience true-to-life color in any lighting condition. Whether for classrooms, meeting rooms, or home theaters, ViewSonic LightStream projectors bring lesson plans, presentations, and movies to life with vivid colors and crisp images. Equipped with SuperColor™ technology and a high-brightness output, this projector strikes a perfect balance of color and light to deliver the ultimate in color accuracy without compromise. In addition to incredible screen performance, the PJD5255 projector features a smart and intuitive design that includes a tactile keypad for simple operation, a programmable remote control, an easy-access top lamp door, and an optional cable management hood for reduced clutter. Delivering amazing lifelike color at an affordable price, ViewSonic's LightStream PJD5 series of projectors are the ideal multipurpose projection solution for any room.

# **LightStream™ XGA 1024x768 Projector**

PJD5255